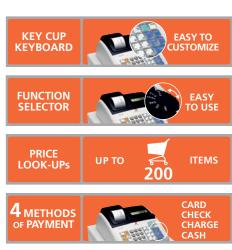

## • ELECTRONIC CASH REGISTER

Ease of use and outstanding reliability, plus the unmistakeable look of Italian design. This is the Olivetti ECR 7100, the cash register with a full range of functions for small businesses and retailers: up to 14 departments, 200 PLUs, 8 clerk codes and support for 4 payment systems.

The ECR 7100 is ready to get down to business immediately, providing sales clerks with a host of intuitive features: an ergonomic function selector; colour-coded keys for at-a-glance operation; a display with large characters for easy legibility. For maximum efficiency, the robust integrated cash drawer provides eight handy coin slots and three banknote slots.

An impressive performer, the ECR 7100 looks good, too: its sleek lines ensure that this cash register adds style to any retail environment.

MANAGEMENT REPORTS

**EASY-TO-USE FUNCTION SELECTOR DIAL** 

**KEY CUP ERGONOMIC KEYBOARD,** colour-coded