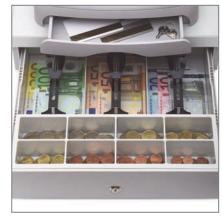

The ECR 7100 is ready to get down to business immediately, providing sales clerks with a host of intuitive features: an ergonomic function selector; colour-coded keys for at-a-glance operation; a display with large characters for easy legibility. For maximum efficiency, the robust integrated cash drawer provides eight handy coin slots and three banknote slots.

LARGE-CAPACITY COMPACT CASH DRAWER, plus additional deposit drawer