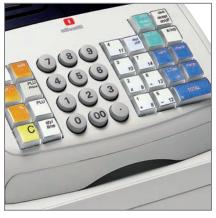

The ECR 7100 is ready to get down to business immediately, providing sales clerks with a host of intuitive features: an ergonomic function selector; colour-coded keys for at-a-glance operation; a display with large characters for easy legibility. For maximum efficiency, the robust integrated cash drawer provides eight handy coin slots and three banknote slots.

An impressive performer, the ECR 7100 looks good, too: its sleek lines ensure that this cash register adds style to any retail environment.

MANAGEMENT REPORTS

**EASY-TO-USE FUNCTION SELECTOR DIAL** 

**KEY CUP ERGONOMIC KEYBOARD,** colour-coded