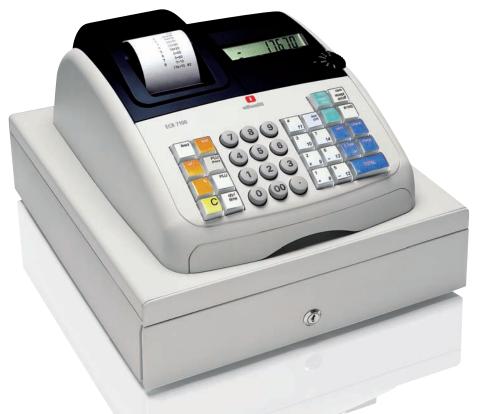

**FCR** 7100

## • ELECTRONIC CASH REGISTER

Ease of use and outstanding reliability, plus the unmistakeable look of Italian design. This is the Olivetti ECR 7100, the cash register with a full range of functions for small businesses and retailers: up to 14 departments, 200 PLUs, 8 clerk codes and support for 4 payment systems.

The ECR 7100 is ready to get down to business immediately, providing sales clerks with a host of intuitive features: an ergonomic function selector; colour-coded keys for at-a-glance operation; a display with large characters for easy legibility. For maximum efficiency, the robust integrated cash drawer provides eight handy coin slots and three banknote slots.

An impressive performer, the ECR 7100 looks good, too: its sleek lines ensure that this cash register adds style to any retail environment.

MANAGEMENT REPORTS

**EASY-TO-USE FUNCTION SELECTOR DIAL** 

**KEY CUP ERGONOMIC KEYBOARD,** colour-coded