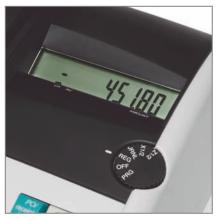

An impressive performer, the ECR 7100 looks good, too: its sleek lines ensure that this cash register adds style to any retail environment.

MANAGEMENT REPORTS

**EASY-TO-USE FUNCTION SELECTOR DIAL** 

**KEY CUP ERGONOMIC KEYBOARD,** colour-coded