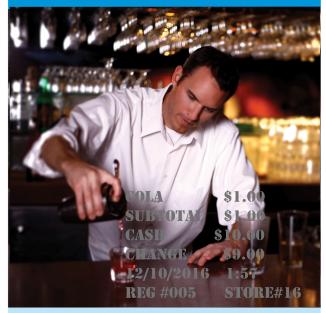

## **VSIPro-HD** Cash Register to HD Video-interface

CCTV with a VSIPro-HD

The picture above shows without a doubt that the Bartender has entered "Cola" @ \$1.00 instead of a "Cocktail" @ \$6:00