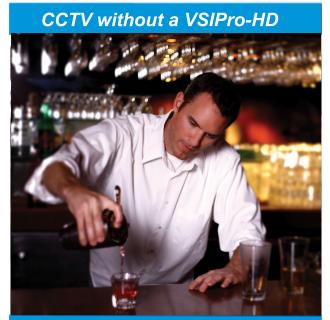

## **VSIPro-HD** Cash Register to HD Video-interface

CCTV with a VSIPro-HD

The picture above shows without a doubt that the Bartender has entered "Cola" @ \$1.00 instead of a "Cocktail" @ \$6:00