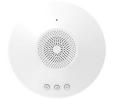

## **Accessories:**

Junction Box (JB-003)

Wall Bracket with integrated Junction Box (WB-005)

Microphone & Speaker (SENTRYBOX)

Model: **X5C8000VM-W-2** 

2.7 - 13.5mm 31 - 102°

60m IR Night Vision

Starlight Sensor

\*only available when used with Xvision SENTRY device