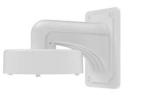

## **Accessories:**

Junction Box (JB-003)

Wall Bracket with integrated Junction Box (WB-005)

Microphone & Speaker (SENTRYBOX)

Model: **X5C8000VM-W-2** 

2.7 - 13.5mm 31 - 102°

60m IR Night Vision

Starlight Sensor