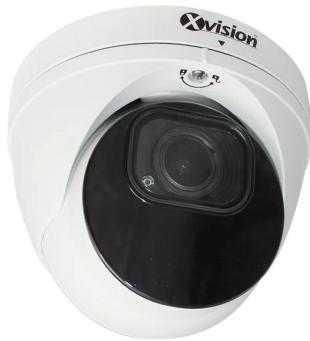

## 8MP (4K) AI+ powered Motorised Lens Dome

## **Features**

- 8MP (4K) Imaging Sensor
- H264/H264+/H265/H265+ Video Compression
- 2.7 to 13.5mm auto focus motorised lens for 31 to 102° viewing angle
- 60m Smart IR Night Vision for uniform brightness in low light
- Starlight Super Low Light Sensor captures clear colour images in light levels as low as 0.005 Lux
- · DWDR and AI powered detection and analytics
- Optional 2 way audio\*
- Vandal resistant, designed to endure most tampering attempts
- · Weather resistant to IP66 for indoor and outdoor use
- · 3-axis design offers versatile mounting on both walls and ceilings
- · Additional connections for audio input and audio output

## **Specifications**

|  | Resolution (fps)      | 8MP (20), 5MP (20), 4MP (20), 2MP (20) |
|--|-----------------------|----------------------------------------|
|  | Power (consumption)   | PoE (9.5W) or 12V DC                   |
|  | SD card support       | Micro SD (max. 128GB)                  |
|  | Operating temperature | -30 to 55 °C                           |
|  | Dimensions            | 126 x 102.51mm (ØH)                    |
|  | Weight                | 0.96 kg                                |
|  | Warranty              | 3 year warranty                        |
|  |                       |                                        |

## **Accessories:**

Junction Box (JB-003)

Wall Bracket with integrated Junction Box (WB-005)

Microphone & Speaker (SENTRYBOX)

Model: **X5C8000VM-W-2** 

2.7 - 13.5mm 31 - 102°

60m IR Night Vision

Starlight Sensor