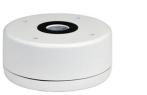

## **Accessories:**

Junction Box (JB-003)

Wall Bracket with integrated Junction Box (WB-005)

Microphone & Speaker (SENTRYBOX)

Model: **X5C8000VM-W-2** 

2.7 - 13.5mm 31 - 102°

60m IR Night Vision

Starlight Sensor