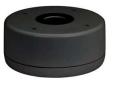

## **Accessories:**

Junction Box (JB-004-B)

Junction Box (WB-006-B)

Model: X4C5000ADM-B

2.7 - 13.5mm 31 - 102°

60m IR **Night Vision** 

Starlight Sensor

2 way audio