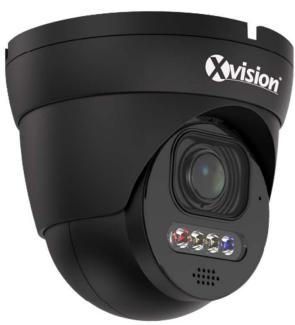

## **5MP AI powered Active Defence Lens Dome**

## **Features**

- · 5MP Imaging Sensor
- H264/H264+/H265/H265+ Video Compression
- 2.7 to 13.5mm auto focus motorised lens for 31 to 102° viewing angle
- 60m Smart IR Night Vision for uniform brightness in low light
- · Starlight Super Low Light Sensor captures clear colour images in light levels as low as 0.005 Lux
- WDR
- · White Light LEDs for colour night vision
- AI powered Active Defence with Blue and Red visual deterrent LEDs
- 2 way audio and audible Active Defence alerts
- Vandal resistant, designed to endure most tampering attempts
- · Weather resistant to IP66 for indoor and outdoor use
- · 3-axis design offers versatile mounting on both walls and ceilings

## **Specifications**

| Warranty              | 3 year warranty              |
|-----------------------|------------------------------|
| Weight                | 0.96 kg                      |
| Dimensions            | 126 x 102.51mm (ØH)          |
| Operating temperature | -30 to 55 °C                 |
| SD card support       | Micro SD (max. 256GB)        |
| Power (consumption)   | PoE (9.5W) or 12V DC         |
| Resolution (fps)      | 5MP (25), 4MP (25), 2MP (25) |
|                       |                              |

## **Accessories:**

Junction Box (JB-004-B)

Junction Box (WB-006-B)

Model: X4C5000ADM-B

2.7 - 13.5mm 31 - 102°

60m IR **Night Vision** 

Starlight Sensor

2 way audio