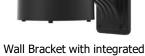

## **Accessories:**

Junction Box (JB-004-B)

Junction Box (WB-006-B)

Model: X4C5000ADM-B

2.7 - 13.5mm 31 - 102°

60m IR **Night Vision** 

Starlight Sensor

2 way audio